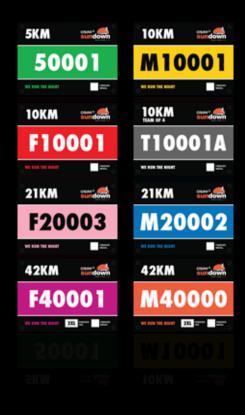

\* There is no timing tag for the 5KM Fun Run as it is a non-competitive category.

9 RACE GUIDE 2023

sundown

OSIM

dow

#### **RACE BIB**

You must bring along your race bib on race day. You must pin your race bib on the front of your race singlet with the safety pin provided, or use a running belt. Please do not fold, cut or alter your race bib in any way. You will also need to produce your race bib to enter the Start Pen.