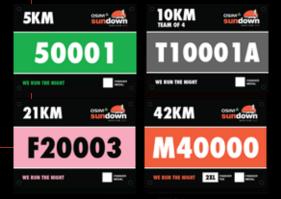

\* There is no timing tag for the 5KM Fun Run as it is a non-competitive category.

9 RACE GUIDE 2023

sundown

OSIM

dow

#### **RACE BIB**

You must bring along your race bib on race day. You must pin your race bib on the front of your race singlet with the safety pin provided, or use a running belt. Please do not fold, cut or alter your race bib in any way. You will also need to produce your race bib to enter the Start Pen.