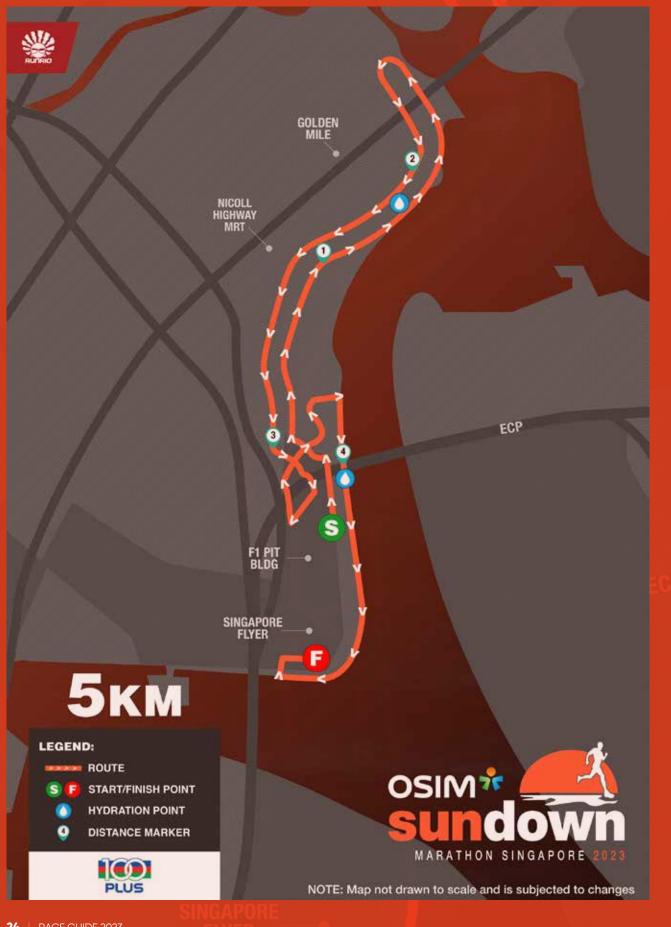

# RACE ROUTE MAPS

NOTE: Map not drawn to scale and is subjected to changes.

RACE GUIDE 2023 22

PLUS

ROUTE MAP

A

Tackling the Half and Full Marathon with a specific race completion timing in mind? Look out for our Official Pacers from Running Department, and join one of the following Pacer groups to ace your run. The pacers of each Pacer group can be identified by the different coloured helium balloons that will indicate the targeted finishing time.