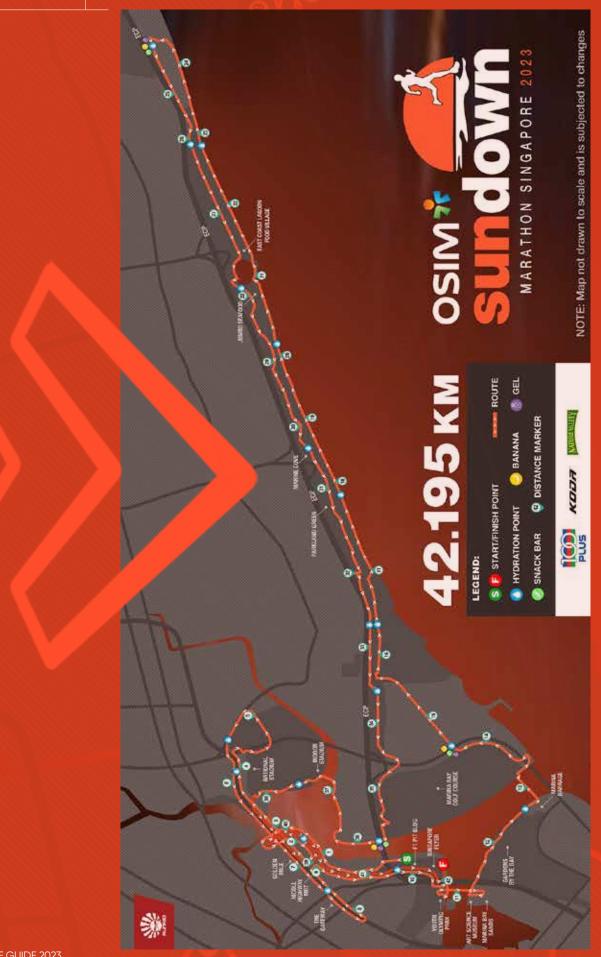

#### **HYDRATION AND AID STATIONS**

There will be hydration / aid stations located approximately every 2 –3 KM. Banana, Nature Valley snack bars and Koda energy gels will be available for the 21.1KM Half Marathon and the 42.195KM Full Marathon at the 14KM, 24KM and 35KM mark.

#### **DISTANCE MARKER**

Distance markers will be placed at every kilometre along the run route so you know when to push the pace!

# RACE ROUTE MAPS

NOTE: Map not drawn to scale and is subjected to changes.

RACE GUIDE 2023 22

PLUS

ROUTE MAP

A

Tackling the Half and Full Marathon with a specific race completion timing in mind? Look out for our Official Pacers from Running Department, and join one of the following Pacer groups to ace your run. The pacers of each Pacer group can be identified by the different coloured helium balloons that will indicate the targeted finishing time.