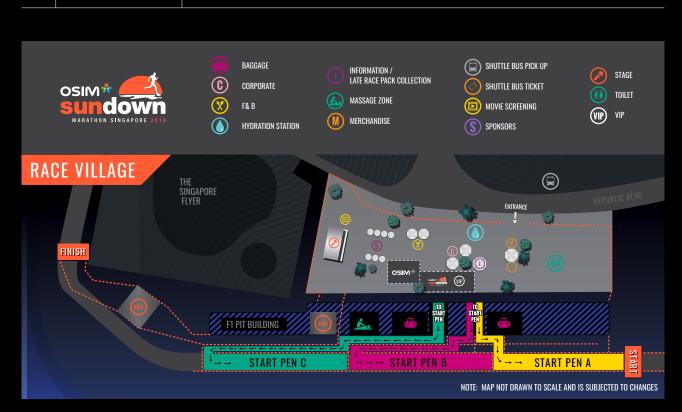

In addition to beating the sunrise and your own personal bests, your OSIM Sundown Marathon 2023 experience does not end at the finish line. Enjoy an array of exciting experiences lined up at the race village till the break of dawn.

#### **FOOD & BEVERAGE**

**RACE VILLAGE** 

Whether you're a runner looking to refuel after your run or simply a supporter, fuel your hunger needs though the night at the race village. Street Food vendors and SG Halal Food Truck will be at the race village to satisfy all cravings. Quench your thirst by getting yourself a cup of orange juice at the ijooz vending machines. There's no need to worry about your tummy that night!

#### **MOVIE NIGHT**

Brought to you by Cinewav, the movie night will begin at 2145hrs at the race village, all ready to keep the marathoners and supporters pumped up and entertained.

| DATE          | TIME                                                                                                            | MOVIE TITLE             |
|---------------|-----------------------------------------------------------------------------------------------------------------|-------------------------|
| 20 May 2023   | 2145hrs                                                                                                         | Jumanji:<br>Welcome to  |
|               |                                                                                                                 | the Jungle              |
| 21 May 2023   | 0030hrs                                                                                                         | The Greatest<br>Showman |
| 21110y 2020   | 0300hrs                                                                                                         | Crazy Rich Asians       |
| X             | a 10 control CT                                                                                                 |                         |
|               | GREATEST<br>SHOWMAN                                                                                             |                         |
|               |                                                                                                                 |                         |
| IUMANII       | NUM                                                                                                             | CRAZY                   |
| WILLOW ARMELT | A CANANA SA | RICH                    |

#### MASSAGE ZONE

Enjoy a relaxing post-run massage. This will be provided to Half and Full Marathon runners from 0130hrs to 0630hrs (21 May).

Try out the OSIM uStiletto Leg Massager at the OSIM Experience Zone after your run to soothe your muscles at the end of the race!

#### PRE-RACE FITNESS ACTIVITY - THE FLOW SESSION

Join us for a dynamic session that is designed to help you achieve your best performance yet! The session is the perfect warm-up for runners of all levels, focusing on flexibility and mobility to get your body primed for the run, physically and mentally.