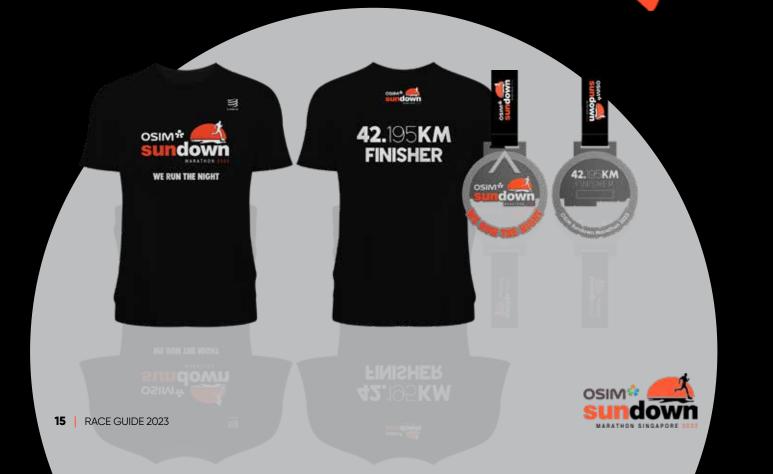

#### **MEDAL AND FINISHER TEE**

Every runner who crosses the Finish Line within the stipulated cut-off timings of your race category will receive an OSIM Sundown Marathon 2023 Medal for your race category.

Full Marathon finishers who complete the race within the cut-off timing of 8 hours can collect their exclusive Full Marathon Finisher's Tee when they cross the Finish Line.

Both the Medal (all categories) and Finisher Tee (Full Marathon) can only be collected at the event. There will be no mailing of either items after Race Day so do remember to pick up your entitlement(s) and wear it with pride!