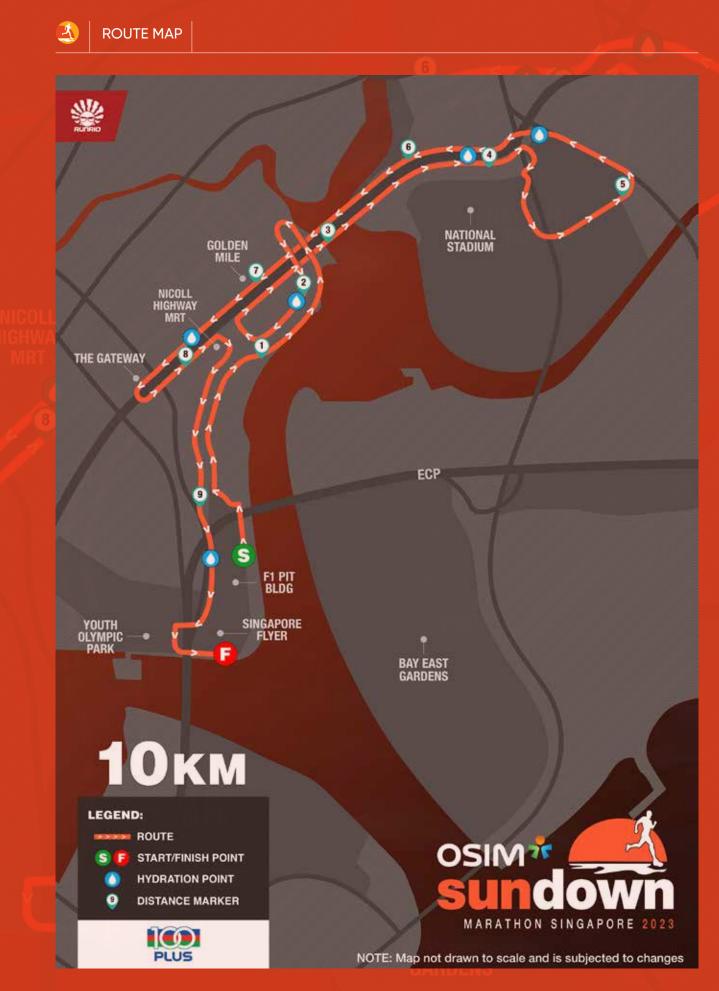

# RACE ROUTE MAPS

NOTE: Map not drawn to scale and is subjected to changes.

RACE GUIDE 2023 22

PLUS

ROUTE MAP

A

Tackling the Half and Full Marathon with a specific race completion timing in mind? Look out for our Official Pacers from Running Department, and join one of the following Pacer groups to ace your run. The pacers of each Pacer group can be identified by the different coloured helium balloons that will indicate the targeted finishing time.