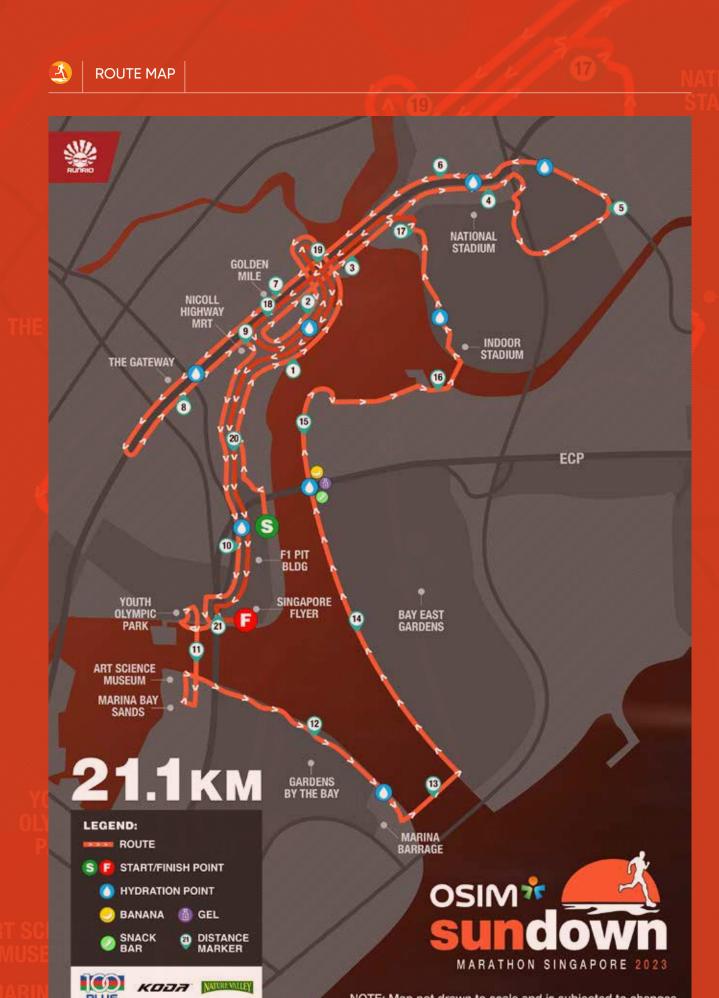

#### **HYDRATION AND AID STATIONS**

There will be hydration / aid stations located approximately every 2 –3 KM. Banana, Nature Valley snack bars and Koda energy gels will be available for the 21.1KM Half Marathon and the 42.195KM Full Marathon at the 14KM, 24KM and 35KM mark.

#### **DISTANCE MARKER**

Distance markers will be placed at every kilometre along the run route so you know when to push the pace!

# RACE ROUTE MAPS

NOTE: Map not drawn to scale and is subjected to changes.

RACE GUIDE 2023 22

PLUS

ROUTE MAP

A

Tackling the Half and Full Marathon with a specific race completion timing in mind? Look out for our Official Pacers from Running Department, and join one of the following Pacer groups to ace your run. The pacers of each Pacer group can be identified by the different coloured helium balloons that will indicate the targeted finishing time.