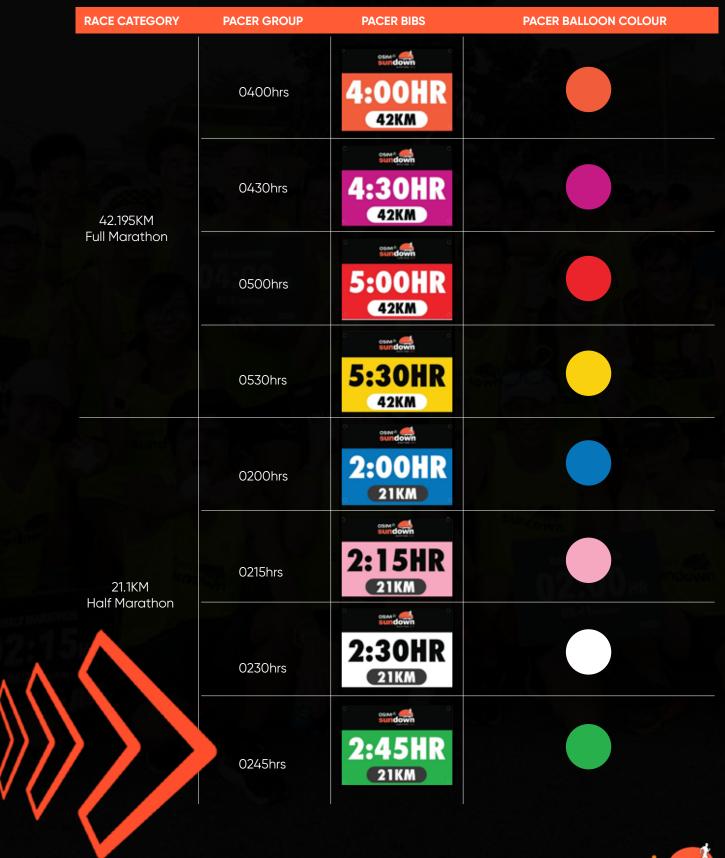

# RACE ROUTE MAPS

NOTE: Map not drawn to scale and is subjected to changes.

RACE GUIDE 2023 22

PLUS

ROUTE MAP

A

Tackling the Half and Full Marathon with a specific race completion timing in mind? Look out for our Official Pacers from Running Department, and join one of the following Pacer groups to ace your run. The pacers of each Pacer group can be identified by the different coloured helium balloons that will indicate the targeted finishing time.